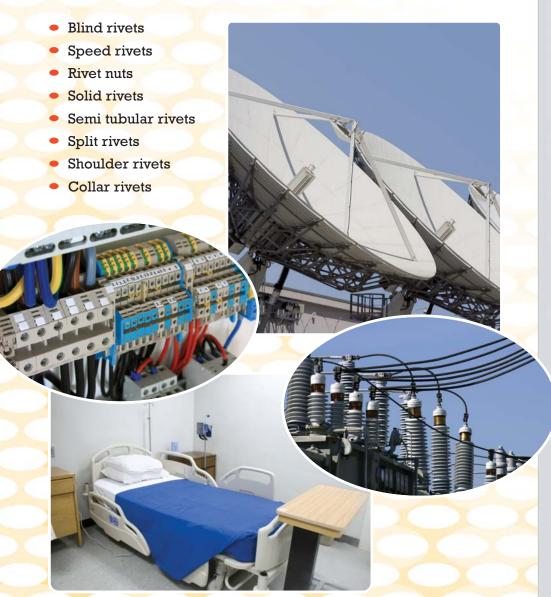

- Outdoor and folding furniture
- Circuit breakers
- Satellite dishes
- Baby carriages
- Car seats
- Hospital beds
- And more

For other specialty applications, RivetKing also offers semi tubular deep-hole, metal piercing, electrical contact and split or bifurcated rivets.